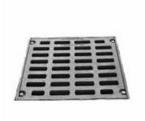

## Neenah R-4990-FA Airport

Series

R-4990-FA

Cut Sheet

20" Wide Airport Bolted

20" Wide NEENAH Airport Bolted Extra Heavy Duty Trench Drain Grates and Frames

Product ID: R-4990-FA

20" Wide Airport Neenah R-4990-FA Series Trench Grate and Frame

Frame is included - Please call if only Grate is needed.

| Catalog No.    | A  | В | C  | Grate Matl.  |
|----------------|----|---|----|--------------|
| R-4990-AA      | 8  | 2 | 6  | Gray Iron    |
| R-4990-BA      | 10 | 2 | 8  | Gray Iron    |
| R-4990-CA      | 12 | 2 | 10 | Ductile Iron |
| R-4990-DA * ** | 14 | 2 | 12 | Ductile Iron |
| R-4990-EA *    | 17 | 2 | 15 | Ductile Iron |
| R-4990-FA *    | 20 | 2 | 18 | Ductile Iron |
| R-4990-HA *    | 26 | 2 | 24 | Ductile Iron |
| R-4990-KA2 *   | 34 | 2 | 31 | Ductile Iron |
| R-4990-OA *    | 51 | 2 | 48 | Ductile Iron |

<sup>\*</sup> Type D solid cover available.
\*\* Type C grate available.

These trench drains are capable of supporting the heavy wheel loads of today's commercial environments. Grates are bolted to gray iron frames.