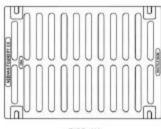

## Neenah R-4990-FA Airport

Series

R-4990-FA

Cut Sheet

20" Wide Airport Bolted

20" Wide NEENAH Airport Bolted Extra Heavy Duty Trench Drain Grates and Frames

Product ID: R-4990-FA

20" Wide Airport Neenah R-4990-FA Series Trench Grate and Frame

Frame is included - Please call if only Grate is needed.

| Catalog No.    | A  | В | C  | Grate Matl.  |
|----------------|----|---|----|--------------|
| R-4990-AA      | 8  | 2 | 6  | Gray Iron    |
| R-4990-BA      | 10 | 2 | 8  | Gray Iron    |
| R-4990-CA      | 12 | 2 | 10 | Ductile Iron |
| R-4990-DA * ** | 14 | 2 | 12 | Ductile Iron |
| R-4990-EA *    | 17 | 2 | 15 | Ductile Iron |
| R-4990-FA *    | 20 | 2 | 18 | Ductile Iron |
| R-4990-HA *    | 26 | 2 | 24 | Ductile Iron |
| R-4990-KA2 *   | 34 | 2 | 31 | Ductile Iron |
| R-4990-OA *    | 51 | 2 | 48 | Ductile Iron |

<sup>\*</sup> Type D solid cover available.
\*\* Type C grate available.

These trench drains are capable of supporting the heavy wheel loads of today's commercial environments. Grates are bolted to gray iron frames.